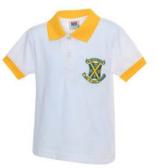

#### SHOP THE FULL RANGE

St John's Pre Prep Sweatshirt From £17.50 COMPULSORY PERSONALISATION INCLUDED PERSONALISATION INCLUDED

St John's Pre Prep Polo Shirt To be Worn by Pre-Prep/Prep 1 From £16.95 COMPULSORY