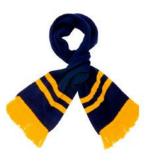

St John's PE Skort From £16.50

**St John's Games Socks** From £6.50

**Navy Lab Coat** From £21.95

St John's Senior Scarf £16.00

\*Prices correct at time of printing.

\*Prices correct at time of printing.