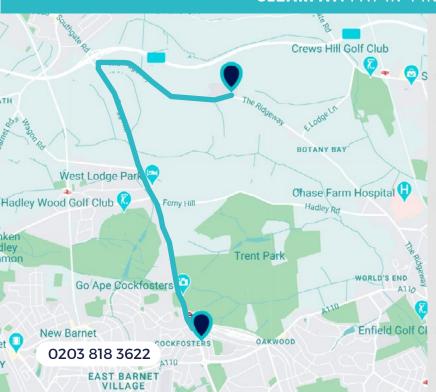

### Find your Uniform at our **Cockfosters Branch**

## 25 Station Parade **Cockfosters Road EN4 ODW**

Our Cockfosters store is 1.6 miles from your school (a 7-minute drive) and a 7-minute walk south from the Cockfosters tube station. The store is on the left-hand side of the road, opposite Sainsbury's.